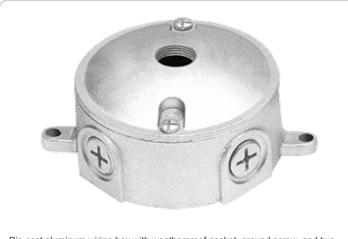

# VXJ1

Die cast aluminum wiring box with weatherproof gasket, ground screw, and two sturdy lugs for wall or ceiling mounting.

Color: Natural

# Other

**Box Material:** 

Precision die cast aluminum.

## Features

Stainless steel screws

Green hex slotted washer head ground screw in pre-tapped hole

Heavy die cast aluminum

Close-up plugs allow Phillips or slotted screwdrivers for easy installation

1/8" thick weatherseal gasket is closed cell foam rubber for long lasting seal that won't crumble or break