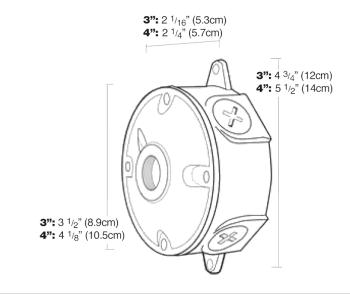

### Dimensions

| Project:     | Туре: |
|--------------|-------|
| Prepared By: | Date: |

# 10-24 Green corrosion protected steel slotted washer head screw provided in pre-tapped hole

10-24 Stainless steel Round Head Phillips/slotted.

- Box Diameter:
- 4".

Side Hole Thread Size:

1/2"