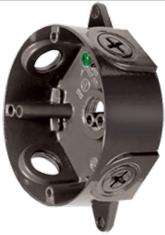

Die cast aluminum wiring box with ground screw, and two sturdy lugs for wall or ceiling mounting. Supplied with four color matched close-up plugs.

Color: Black

Weight: 0.7 lbs

| Project:     | Туре: |
|--------------|-------|
| Prepared By: | Date: |

# **Technical Specifications**

Listings

**UL Listing:** 

Suitable for wet locations.

Other

**Box Material:** 

Precision die cast aluminum.

Construction

Screws:

10-24 Stainless steel Round Head Phillips/slotted.

#### **Ground Screw:**

# 10-24 Green corrosion protected steel slotted washer head screw provided in pre-tapped hole

#### **Features**

Stainless steel screws

Green hex slotted washer head ground screw in pre-tapped hole

Heavy die cast aluminum

Close-up plugs allow Phillips or slotted screwdrivers for easy installation