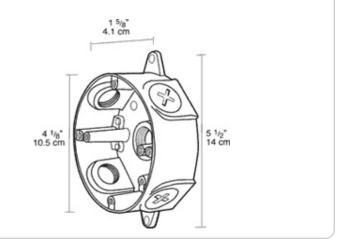

Die cast aluminum wiring box with ground screw, and two sturdy lugs for wall or ceiling mounting. Supplied with four color matched close-up plugs.

Color: Black

Weight: 0.7 lbs

| Project:     | Туре: |
|--------------|-------|
| Prepared By: | Date: |

# **Technical Specifications**

Listings

**UL Listing:** 

Suitable for wet locations.

Other

**Box Material:** 

Precision die cast aluminum.

Construction

Screws:

10-24 Stainless steel Round Head Phillips/slotted.

#### **Ground Screw:**

# 10-24 Green corrosion protected steel slotted washer head screw provided in pre-tapped hole

#### **Box Diameter:**

4"

Side Hole Thread Size:

1/2"

## **Weight Capacity:**

If the fixture you are using weighs more than 20 lbs., use an XC cover plate instead of a C103.

## **Dimensions**



#### **Features**

Stainless steel screws

Green hex slotted washer head ground screw in pre-tapped hole

Heavy die cast aluminum

Close-up plugs allow Phillips or slotted screwdrivers for easy installation