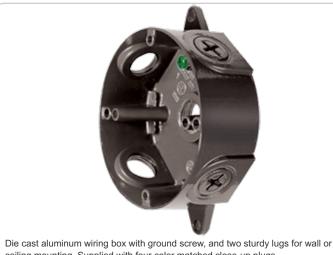

# **VXCA-3/4**

ceiling mounting. Supplied with four color matched close-up plugs. Weight: 0.6 lbs

Color: Bronze

### Other

**Box Material:** 

Precision die cast aluminum.

## Construction

Screws:

10-24 Stainless steel Round Head Phillips/slotted.

#### Ground Screw:

# 10-24 Green corrosion protected steel slotted washer head screw provided in pre-tapped hole

**Box Diameter:** 

4".

Side Hole Thread Size:

3/4".

#### Features

Stainless steel screws

Green hex slotted washer head ground screw in pre-tapped hole

Heavy die cast aluminum

Close-up plugs allow Phillips or slotted screwdrivers for easy installation