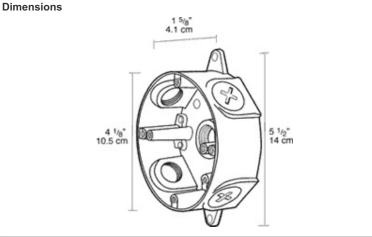

# 10-24 Green corrosion protected steel slotted washer head screw provided in pre-tapped hole

**Box Diameter:** 

4".

Side Hole Thread Size:

3/4".