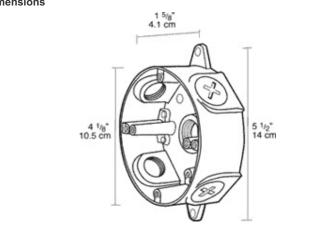

# VXC

Color: Natural

Ground Screw:

**Box Diameter:** 

Side Hole Thread Size:

4".

1/2"

### Dimensions

| Project:     | Туре: |
|--------------|-------|
| Prepared By: | Date: |