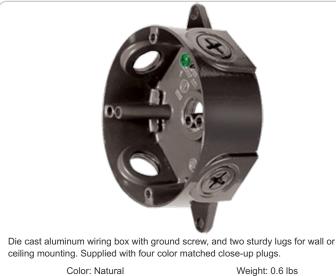

# Other

**Box Material:** 

Precision die cast aluminum.

#### Screws:

10-24 Stainless steel Round Head Phillips/slotted.

## Features

Stainless steel screws

Green hex slotted washer head ground screw in pre-tapped hole

Heavy die cast aluminum

Close-up plugs allow Phillips or slotted screwdrivers for easy installation