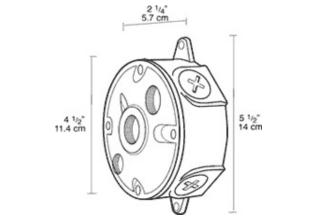

### **Box Diameter:**

4".

### Side Hole Thread Size:

3/4"

#### **Dimensions**