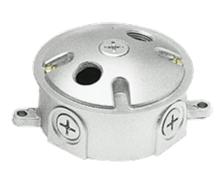

Die cast aluminum wiring box with weatherproof gasket, ground screw, and two sturdy lugs for wall or ceiling mounting. Die cast aluminum cover with three 1/2" holes supplied with 2 stainless steel screws and one close-up plug.

#### **Box Material:**

Precision die cast aluminum.

#### Screws

10-24 Stainless steel Round Head Phillips/slotted.

## **Ground Screw:**

# 10-24 Green corrosion protected steel slotted washer head screw provided in pre-tapped hole