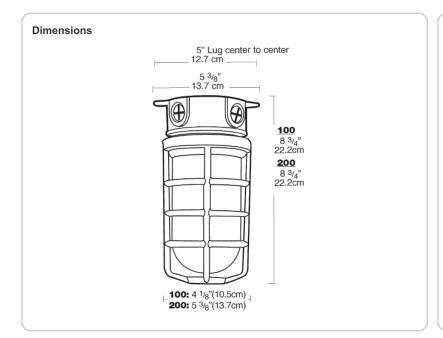

# Electrical

# **Maximum Watts:**

200 watts.

## **Colored Globe Maximum Watts:**

150 watts

#### Other

#### **Country of Origin:**

Designed by RAB in New Jersey and assembled in the USA by RAB's IBEW Local 3 workers.

## **Buy American Act Compliant:**

This product is a COTS item manufactured in the United States, and is compliant with the Buy American Act.

## Recovery Act (ARRA) Compliant:

This product complies with the 52.225-21 "Required Use of American Iron, Steel, and Manufactured Goods-- Buy American Act-- Construction Materials (October 2010).

## **Trade Agreements Act Compliant:**

This product is a COTS item manufactured in the United States, and is compliant with the Trade Agreements Act.

#### GSA Schedule:

Suitable in accordance with FAR Subpart 25.4.

# VLX200GW





#### **Features**

All stainless steel hardware

Close-up plugs allow Phillips or slotted screwdrivers for easy installation

Junction box with sturdy mounting lugs

UL Listed for use with 90°C supply wiring OK for use in dwellings and wet locations

High temperature silicone internal gaskets

Premium porcelain socket with 150C 8" long leads

Clear heat resistant glass globes standard Polycarbonate Permaglobes available