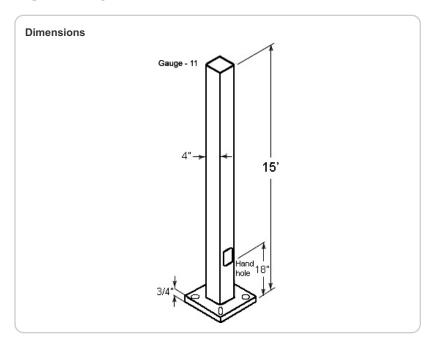

### Height:

15 FT.

### Gauge:

11

# Shaft Size:

4".

### **Hand Hole Dimensions:**

3" x 5".