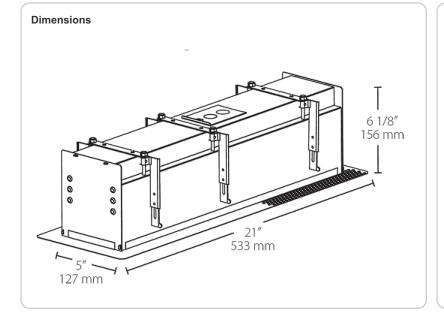

# Housing:

Professional-grade, heavy-gauge steel construction with 1 1/4" spackle flange for trimless installation and three adjustment heights for gear trays.

# Mounting:

Housing includes nailer bars and butterfly brackets. Brackets also accommodate mounting with 1/4" to 1/2" bar stock, C channel or 1/2" conduit.

#### Easy Installation:

Ceiling clamps install quickly and hold housing securely. Clamp ceilings from 1/2" to 2 1/2" thick with course and fine adjustments.