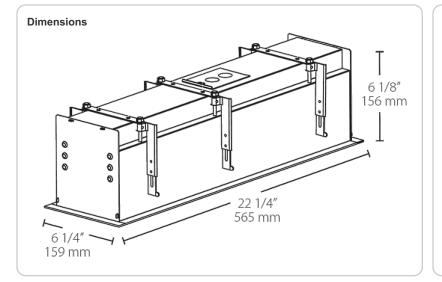

## Housing:

Professional-grade, heavy-gauge steel construction with 1/2" trim and three adjustment heights for gear trays.