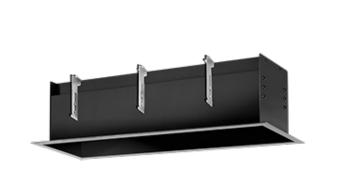

| Project:     | Туре: |
|--------------|-------|
| Prepared By: | Date: |

This durable die-formed steel remodeler housing comes in a variety of colors and sizes and is used for adding multi-head recessed lighting to existing ceilings.

# **Housing Component:**

This component must be ordered with the Multi-Head gear tray in order to make a complete fixture.

## Housing:

Professional-grade, heavy-gauge steel construction with 1/2" trim and three adjustment heights for gear trays.

# Mounting:

Housing includes nailer bars and butterfly brackets. Brackets also accommodate mounting with 1/4" to 1/2" bar stock, C channel or 1/2" conduit.