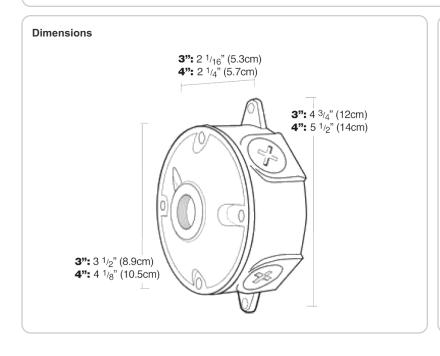

Project: Type:

Prepared By: Date:

Die cast aluminum wiring box with weatherproof gasket, ground screw, and two sturdy lugs for wall or ceiling mounting.

Color: Natural

Weight: 0.6 lbs

# **Technical Specifications**

Listings

**UL Listing:** 

Suitable for wet locations.

Other

**Box Material:** 

Precision die cast aluminum.

Construction

Gasket:

1/8" thick closed cell EPDM Foam for long lasting seal that won't crumple or break.

#### Screws:

10-24 Stainless steel Round Head Phillips/slotted.

#### Gasket:

1/8" thick closed cell silicone rubber.

#### **Ground Screw:**

# 10-24 Green corrosion protected steel slotted washer head screw provided in pre-tapped hole

#### **Box Diameter:**

3".

## Side Holes:

4 holes with 1/2" thread size.



### **Features**

Stainless steel screws

Green hex slotted washer head ground screw in pre-tapped hole

Heavy die cast aluminum

Close-up plugs allow Phillips or slotted screwdrivers for easy installation

1/8" thick weatherseal gasket is closed cell foam rubber for long lasting seal that won't crumble or break