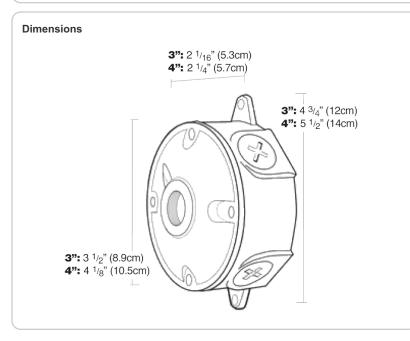

es with the 52.225-21 "Required Use of American Iron, Steel, and Manufactured Goods-- Buy American Act-- Construction Materials (October 2010).

## **Trade Agreements Act Compliant:**

This product is a COTS item manufactured in the United States, and is compliant with the Trade Agreements Act.

### **GSA Schedule:**

Suitable in accordance with FAR Subpart 25.4.

### Construction

#### Gasket:

1/8" thick closed cell EPDM Foam for long lasting seal that won't crumple or break.

## Screws:

10-24 Stainless steel Round Head Phillips/slotted.

#### Gasket:

1/8" thick closed cell silicone rubber.

### **Ground Screw:**

# 10-24 Green corrosion protected steel slotted washer head screw provided in pre-tapped hole

#### **Box Diameter:**

3".

#### Side Holes:

4 holes with 3/4" thread size.



# **Features**

Stainless steel screws

Green hex slotted washer head ground screw in pre-tapped hole

Heavy die cast aluminum

Close-up plugs allow Phillips or slotted screwdrivers for easy installation

1/8" thick weatherseal gasket is closed cell foam rubber for long lasting seal that won't crumble or break