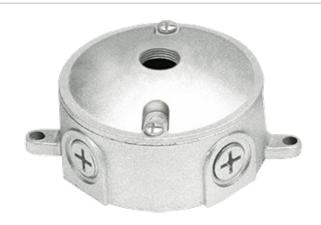

Project: Type:

Prepared By: Date:

Die cast aluminum wiring box with weatherproof gasket, ground screw, and two sturdy lugs for wall or ceiling mounting.

Color: Natural

Weight: 0.6 lbs

#### **Box Material:**

Precision die cast aluminum.

#### **Box Diameter:**

3".

#### Side Holes:

4 holes with 3/4" thread size.