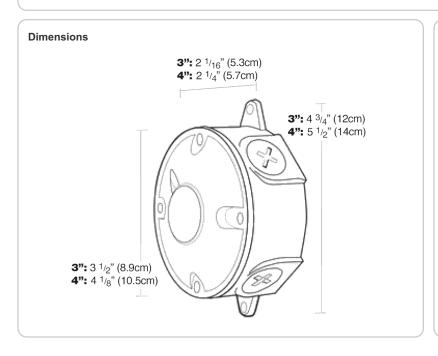

### **Box Diameter:**

3".

#### Side Hole Thread Size:

4 holes with 1/2" thread size.