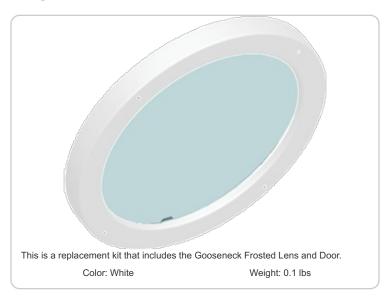

#### **Included Parts:**

This kit of parts includes a clear glass lens and frame.