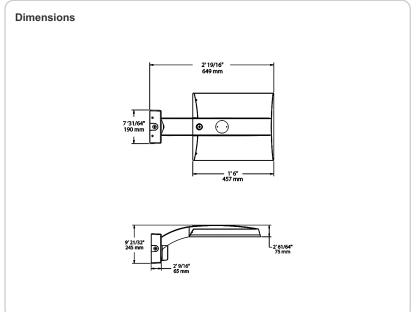

color

# Green Technology:

Mercury and UV-free. RoHS compliant components.

# **Sensor Specifications**

# Multi Level Motion Sensor:

\*48 ft. diameter maximum coverage from 8 ft. height.

# Other

# Warranty:

RAB warrants that our LED products will be free from defects in materials and workmanship for a period of five (5) years from the date of delivery to the end user, including coverage of light output, color stability, driver performance and fixture finish. RAB's warranty is subject to all terms and conditions found at

# **Buy American Act Compliance:**

RAB values USA manufacturing! Upon request, RAB may be able to manufacture this product to be compliant with the Buy American Act (BAA). Please contact customer service to request a quote for the product to be made BAA compliant.



# Features 0-10V Dimming, standard 100,000-Hour LED lifespan

| Distribution                               | Lumen Output                                                             | Mounting                           | CRI/CCT                     | Finish                     | Voltage/Driver                                                                                                                                                                                                                                                                                                                                                                          | Sensor Options                                  | Lightcloud Option