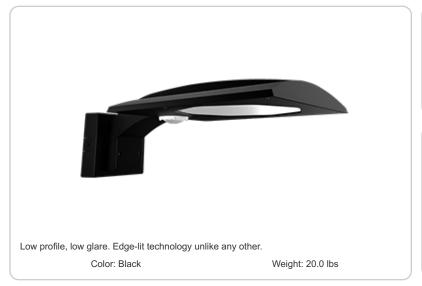

#### Mounting:

Wall mount

#### Lens:

Diffused Polymethyl Methacrylate (PMMA)

# Housing:

Precision die-cast aluminum