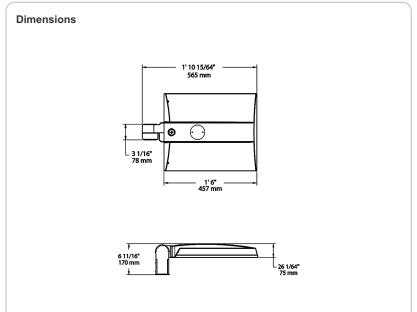

Technology:

Mercury and UV-free. RoHS compliant components.

## **Sensor Specifications**

# Multi Level Motion Sensor:

 $^{*}48$  ft. diameter maximum coverage from 8 ft. height.

#### Other

## Warranty:

RAB warrants that our LED products will be free from defects in materials and workmanship for a period of five (5) years from the date of delivery to the end user, including coverage of light output, color stability, driver performance and fixture finish. RAB's warranty is subject to all terms and conditions found at

#### **Buy American Act Compliance:**

RAB values USA manufacturing! Upon request, RAB may be able to manufacture this product to be compliant with the Buy American Act (BAA). Please contact customer service to request a quote for the product to be made BAA compliant.



# Features 0-10V Dimming, standard 100,000-Hour LED lifespan

| Distribution                               | Lumen Output                                                             | Mounting                           | CRI/CCT                     | Finish                                | Voltage/Driver