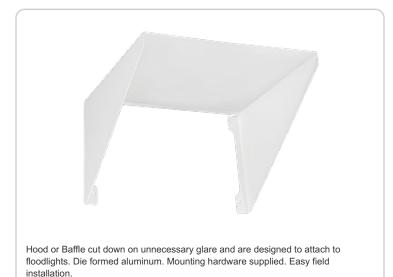

#### Description:

Hood FXLED 78W, 105W, 125W, 150W 14" kit hardware LED 20 degrees.