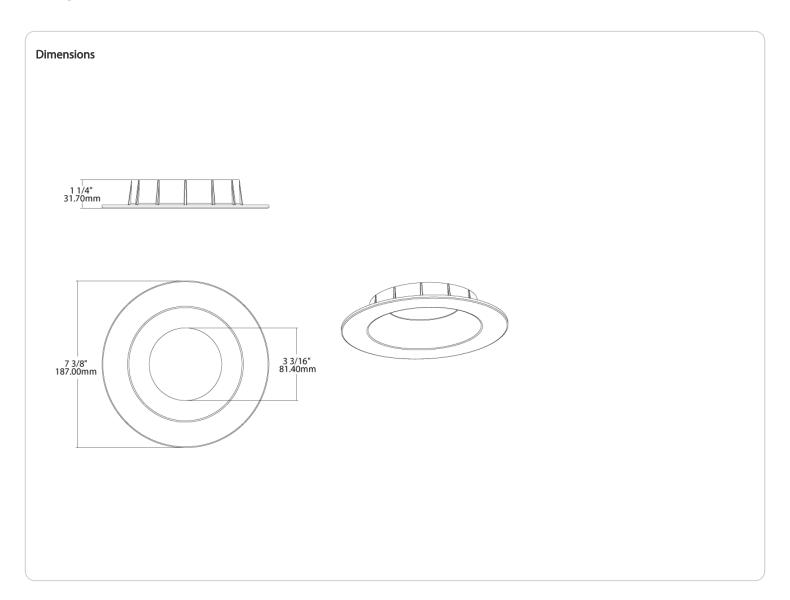

#### Description:

6-inch round bronze smooth trim for HALED, see Trim Compatibility List

# Shape:

Round