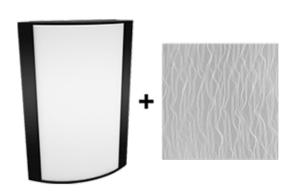

# **Textured Black Frame with Mirage Platinum Lens**

Note: Fixture will come fully assembled with the frame and lens shown above.

| Project:     | Туре: |
|--------------|-------|
| Prepared By: | Date: |

### Lens

Acrylic lens with mirage platinum print. See for cleaning instructions.

#### Finish:

Textured Black using our environmentally friendly polyester powder coatings are formulated for high-durability and long-lasting color