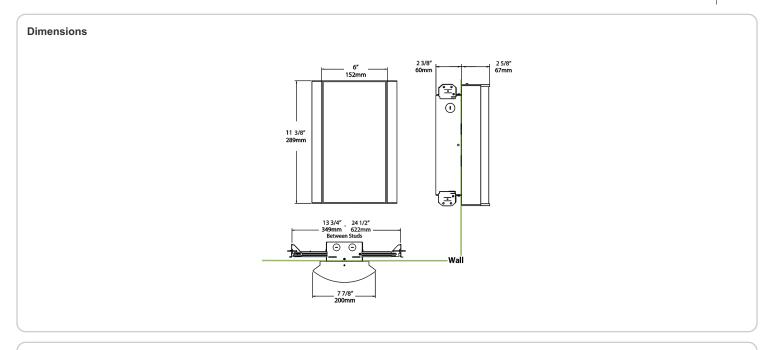

polyester powder coatings are formulated for high-durability and long-lasting color

### Other

#### Bi-Level:

Allows 75%, 50%, 25% output modes

### Equivalency:

Equivalent to 100W Incandescent

# Warranty:

RAB warrants that our LED products will be free from defects in materials and workmanship for a period of five (5) years from the date of delivery to the end user, including coverage of light output, color stability, driver performance and fixture finish. RAB's warranty is subject to all terms and conditions found at

### **Buy American Act Compliance:**

RAB values USA manufacturing! Upon request, RAB may be able to manufacture this product to be compliant with the Buy American Act (BAA). Please contact customer service to request a quote for the product to be made BAA compliant.



| Family | Lumen Package         | CRI and CCT                   | Lens                            | Finish                    | Options                                                                                                           |
|--------|-----------------------|-------------------------------|---------------------------------|---------------------------|-------------------------------------------------------------------------------------------------------------------|
| HALVS  | 18L                   | 940                           | - MP -                          | K                         | /BL                                                                                                               |
|        | <b>10L</b> = 1000lm / | <b>940</b> = 90CRI,