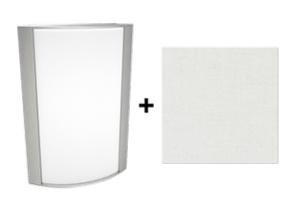

# Satin Nickel Frame with Linen Hampton White Lens

Note: Fixture will come fully assembled with the frame and lens shown above.

| Project:     | Туре: |
|--------------|-------|
| Prepared By: | Date: |

### Lens

Acrylic lens with linen hampton white print. See for cleaning instructions.

### Finish:

Luxuriously Electroplated Satin Nickel