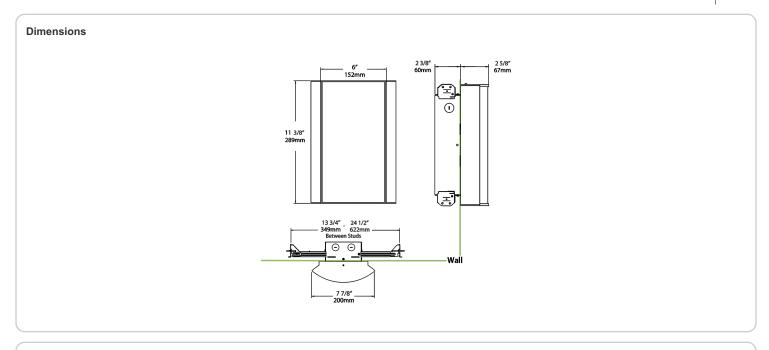

UV-free. RoHS compliant components.

### Finish:

Luxuriously Electroplated Satin Nickel

# Other

### Bi-Level:

Allows 75%, 50%, 25% output modes

## Equivalency:

Equivalent to 100W Incandescent

# Warranty:

RAB warrants that our LED products will be free from defects in materials and workmanship for a period of five (5) years from the date of delivery to the end user, including coverage of light output, color stability, driver performance and fixture finish. RAB's warranty is subject to all terms and conditions found at

# **Buy American Act Compliance:**

RAB values USA manufacturing! Upon request, RAB may be able to manufacture this product to be compliant with the Buy American Act (BAA). Please contact customer service to request a quote for the product to be made BAA compliant.



| Family | Lumen Package                                                                                                            | CRI and CCT                      | Lens                                    | Finish                                         | Options                                                                                                            |
|--------|--------------------------------------------------------------------------------------------------------------------------|----------------------------------|-----------------------------------------|------------------------------------------------|--------------------------------------------------------------------------------------------------------------------|
| HALVS  | 18L