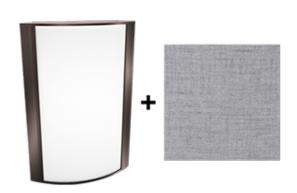

# **Antique Bronze Frame with Linen Harbor Lens**

Note: Fixture will come fully assembled with the frame and lens shown above.

| Project:     | Туре: |
|--------------|-------|
| Prepared By: | Date: |

| Driver Info  |                  | LED Info        |                 |
|--------------|------------------|-----------------|-----------------|
| Type:        | Constant Current | Watts:          | 25W             |
| 120V:        | 0.22A            | Color Temp:     | 4000K (Neutral) |
| 208V:        | 0.13A            | Color Accuracy: | 89 CRI          |
| 240V:        | 0.11A            | R9:             | 43              |
| 277V:        | 0.1A             | L70 Lifespan:   | 50,000          |
| Input Watts: | 26W              | Lumens:         | 297             |
| Efficiency:  | 97%              | Efficacy:       | 11 LPW          |
|              |                  |                 |                 |

## Lens:

Acrylic lens with linen harbor print. See for cleaning instructions.

### Finish:

Luxuriously Electroplated Antique Bronze