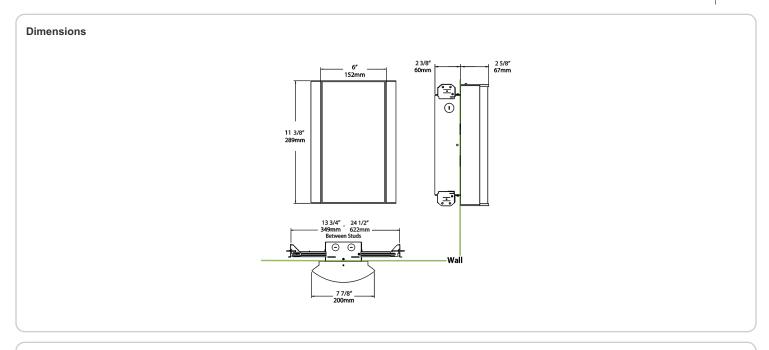

# **Technical Specifications**

# Mounting:

Wall mount with junction box included