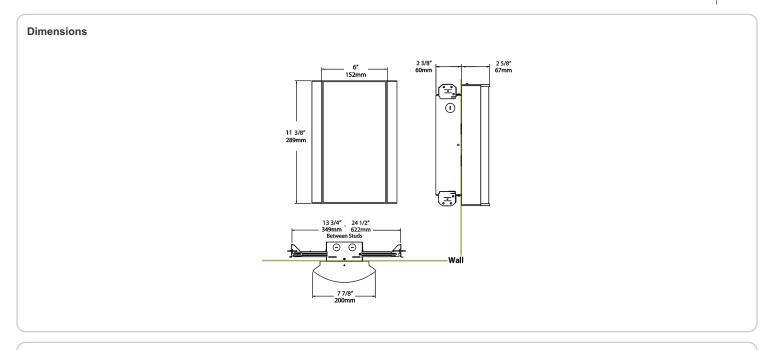

°C (104°F)

## Green Technology:

Mercury and UV-free. RoHS compliant components.

### Finish:

Luxuriously Electroplated Antique Bronze

### Other

## Equivalency:

Equivalent to 100W Incandescent

# Warranty:

RAB warrants that our LED products will be free from defects in materials and workmanship for a period of five (5) years from the date of delivery to the end user, including coverage of light output, color stability, driver performance and fixture finish. RAB's warranty is subject to all terms and conditions found at

## **Buy American Act Compliance:**

RAB values USA manufacturing! Upon request, RAB may be able to manufacture this product to be compliant with the Buy American Act (BAA). Please contact customer service to request a quote for the product to be made BAA compliant.



| Family | Lumen Package         | CRI and CCT                                                                                                                                             | Lens                          | Finish                                                 | Options                                             |
|--------|-----------------------|---------------------------------------------------------------------------------------------------------------------------------------------------------|-------------------------------|--------------------------------------------------------|-----------------------------------------------------|
| HALVS  | 18L                   | 940