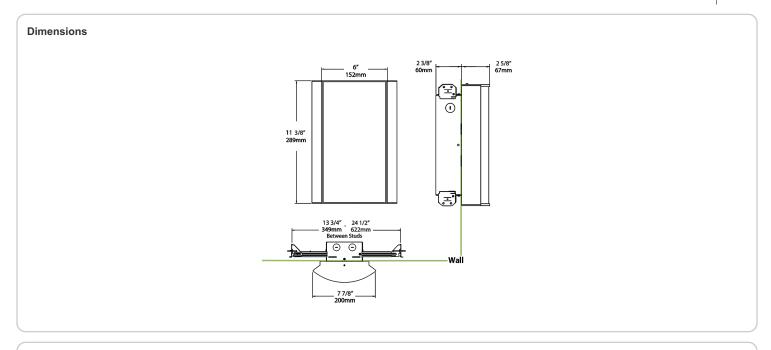

dly polyester powder coatings are formulated for high-durability and long-lasting color

## Other

## Bi-Level:

Allows 75%, 50%, 25% output modes

## Equivalency:

Equivalent to 100W Incandescent

## Warranty:

RAB warrants that our LED products will be free from defects in materials and workmanship for a period of five (5) years from the date of delivery to the end user, including coverage of light output, color stability, driver performance and fixture finish. RAB's warranty is subject to all terms and conditions found at

## **Buy American Act Compliance:**

RAB values USA manufacturing! Upon request, RAB may be able to manufacture this product to be compliant with the Buy American Act (BAA). Please contact customer service to request a quote for the product to be made BAA compliant.



| Family | Lumen Package         | CRI and CCT                  | Lens                                     | Finish                       | Options                                                                                                           |
|--------|-----------------------|------------------------------|------------------------------------------|------------------------------|-------------------------------------------------------------------------------------------------------------------|
| HALVS  | 18L                   | 940                          | - FG3 -                                  | K                            | /BL/E2                                                                                                            |
|        | <b>10L</b> = 1000lm