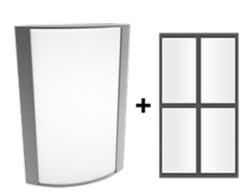

# Textured Silver Frame with Frosted Lens with Grill Style #2

Note: Fixture will come fully assembled with the frame and lens shown above.

| Project:     | Туре: |
|--------------|-------|
| Prepared By: | Date: |

# Lens:

Frosted polycarbonate with grill style #2. See for cleaning instructions.