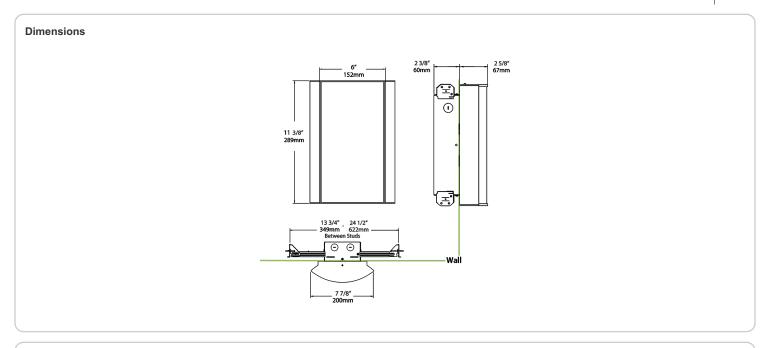

Textured Silver using our environmentally friendly polyester powder coatings are formulated for high-durability and long-lasting color

### Other

# Equivalency:

Equivalent to 100W Incandescent

# Warranty:

RAB warrants that our LED products will be free from defects in materials and workmanship for a period of five (5) years from the date of delivery to the end user, including coverage of light output, color stability, driver performance and fixture finish. RAB's warranty is subject to all terms and conditions found at

#### **Buy American Act Compliance:**

RAB values USA manufacturing! Upon request, RAB may be able to manufacture this product to be compliant with the Buy American Act (BAA). Please contact customer service to request a quote for the product to be made BAA compliant.



| Family | Lumen Package                                                      | CRI and CCT                  | Lens                                           | Finish                       | Options                                             |
|--------|--------------------------------------------------------------------|------------------------------|------------------------------------------------|------------------------------|-----------------------------------------------------|
| HALVS  | 18L                                                                | 940                          | – FG2 –                                        | S                            | /LC                                                 |
|        | <b>10L</b> = 1000lm / 14W