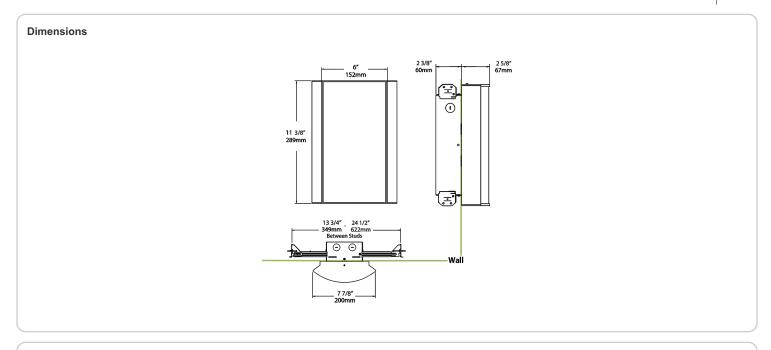

# **Technical Specifications**

### Mounting:

Wall mount with junction box included