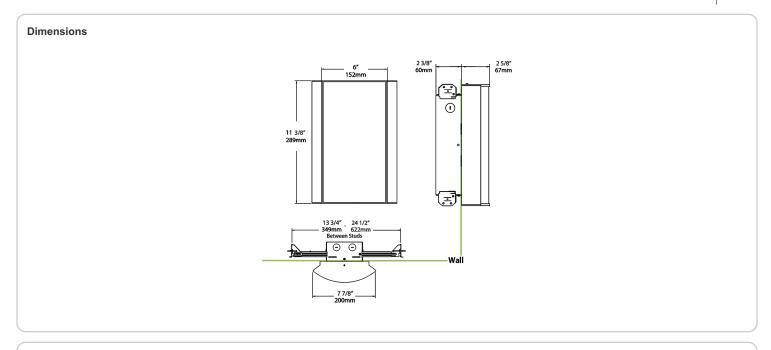

40°C (104°F)

## Green Technology:

Mercury and UV-free. RoHS compliant components.

### Finish:

Luxuriously Electroplated Satin Nickel

### Other

## Equivalency:

Equivalent to 100W Incandescent

# Warranty:

RAB warrants that our LED products will be free from defects in materials and workmanship for a period of five (5) years from the date of delivery to the end user, including coverage of light output, color stability, driver performance and fixture finish. RAB's warranty is subject to all terms and conditions found at

# **Buy American Act Compliance:**

RAB values USA manufacturing! Upon request, RAB may be able to manufacture this product to be compliant with the Buy American Act (BAA). Please contact customer service to request a quote for the product to be made BAA compliant.



| Family | Lumen Package                | CRI and CCT                              | Lens                                 | Finish                                             | Options                                                |
|--------|------------------------------|------------------------------------------|--------------------------------------|----------------------------------------------------|--------------------------------------------------------|
| HALVS  | 18L                          | 935                                      | - GL -                               | SA                                                 | /E2                                                    |
|        | <b>10L</b> = 1000lm /        | <b>940</b> = 90CRI,                      | F = Frosted