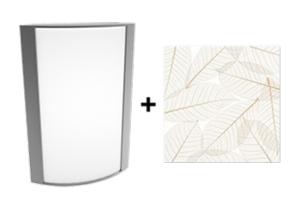

# **Textured Silver Frame with Natural Leaves Lens**

Note: Fixture will come fully assembled with the frame and lens shown above.

| Project:     | Туре: |
|--------------|-------|
| Prepared By: | Date: |

#### Lens:

Acrylic lens with natural leaves print. See for cleaning instructions.

#### Finish:

Textured Silver using our environmentally friendly polyester powder coatings are formulated for high-durability and long-lasting color