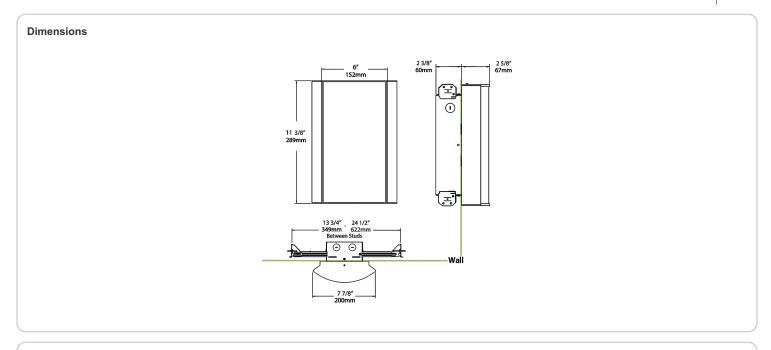

ndly polyester powder coatings are formulated for high-durability and long-lasting color

## Other

## Bi-Level:

Allows 75%, 50%, 25% output modes

# Equivalency:

Equivalent to 100W Incandescent

## Warranty:

RAB warrants that our LED products will be free from defects in materials and workmanship for a period of five (5) years from the date of delivery to the end user, including coverage of light output, color stability, driver performance and fixture finish. RAB's warranty is subject to all terms and conditions found at

## **Buy American Act Compliance:**

RAB values USA manufacturing! Upon request, RAB may be able to manufacture this product to be compliant with the Buy American Act (BAA). Please contact customer service to request a quote for the product to be made BAA compliant.



| Family | Lumen Package                    | CRI and CCT                          | Lens                                      | Finish                 | Options                                                                                                                                                                                                |
|--------|----------------------------------|--------------------------------------|-------------------------------------------|------------------------|--------------------------------------------------------------------------------------------------------------------------------------------------------------------------------------------------------|
| HALVS  | 18L                              | 930                                  | - N