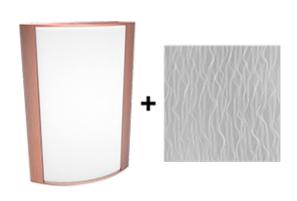

Copper Frame with Mirage Platinum Lens

Note: Fixture will come fully assembled with the frame and lens shown above.

| Project:     | Туре: |
|--------------|-------|
| Prepared By: | Date: |

| Driver Info  |                  | LED Info        |              |
|--------------|------------------|-----------------|--------------|
| Type:        | Constant Current | Watts:          | 25W          |
| 120V:        | 0.22A            | Color Temp:     | 3000K (Warm) |
| 208V:        | 0.13A            | Color Accuracy: | 97 CRI       |
| 240V:        | 0.11A            | R9:             | 98           |
| 277V:        | 0.1A             | L70 Lifespan:   | 50,000       |
| Input Watts: | 26W              | Lumens:         | 279          |
| Efficiency:  | 97%              | Efficacy:       | 11 LPW       |
|              |                  |                 |              |

## Lens

Acrylic lens with mirage platinum print. See for cleaning instructions.

#### Finish:

Luxuriously Electroplated Copper