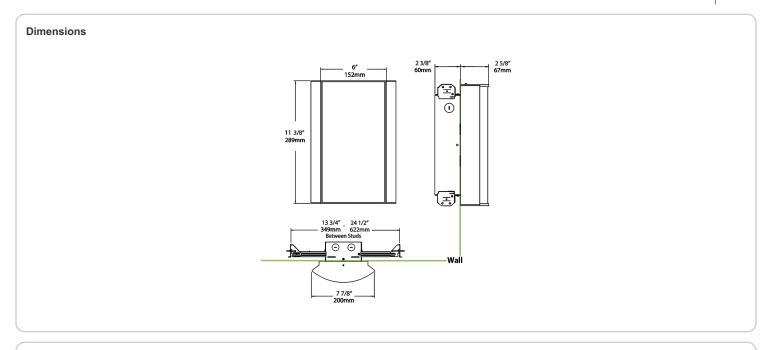

# **Technical Specifications**

## Mounting:

Wall mount with junction box included