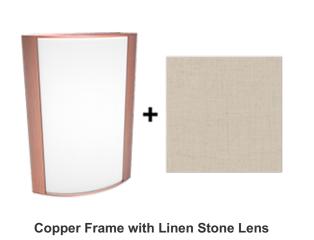

Note: Fixture will come fully assembled with the frame and lens shown above.

| Project:     | Туре: |
|--------------|-------|
| Prepared By: | Date: |

| Driver Info  |                  | LED Info        |              |
|--------------|------------------|-----------------|--------------|
| Type:        | Constant Current | Watts:          | 25W          |
| 120V:        | 0.22A            | Color Temp:     | 3000K (Warm) |
| 208V:        | 0.13A            | Color Accuracy: | 95 CRI       |
| 240V:        | 0.11A            | R9:             | 87           |
| 277V:        | 0.1A             | L70 Lifespan:   | 50,000       |
| Input Watts: | 26W              | Lumens:         | 465          |
| Efficiency:  | 97%              | Efficacy:       | 18 LPW       |
|              |                  |                 |              |

### Lens:

Acrylic lens with linen stone print. See for cleaning instructions.

#### Finish:

Luxuriously Electroplated Copper