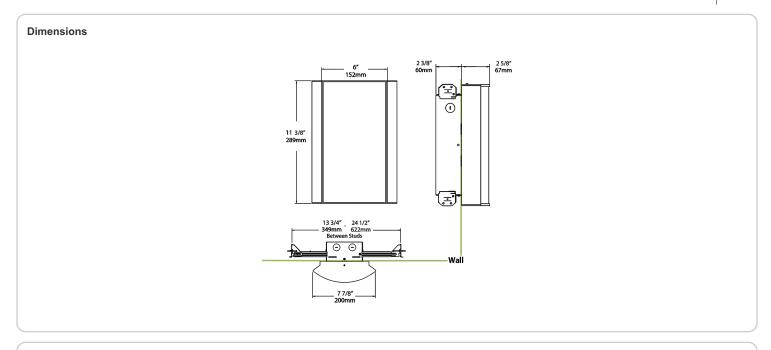

d UV-free. RoHS compliant components.

#### Finish:

Luxuriously Electroplated Copper

#### Other

### Bi-Level:

Allows 75%, 50%, 25% output modes

## Equivalency:

Equivalent to 100W Incandescent

## Warranty:

RAB warrants that our LED products will be free from defects in materials and workmanship for a period of five (5) years from the date of delivery to the end user, including coverage of light output, color stability, driver performance and fixture finish. RAB's warranty is subject to all terms and conditions found at

# **Buy American Act Compliance:**

RAB values USA manufacturing! Upon request, RAB may be able to manufacture this product to be compliant with the Buy American Act (BAA). Please contact customer service to request a quote for the product to be made BAA compliant.



| Family | Lumen Package         | CRI and CCT                                                                                    | Lens                                | Finish                                                 | Options                                                                                                           |
|--------|-----------------------|------------------------------------------------------------------------------------------------|-------------------------------------|--------------------------------------------------------|-------------------------------------------------------------------------------------------------------------------|
| HALVS  | 18L                   | 930