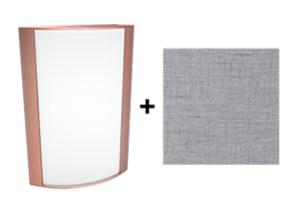

Copper Frame with Linen Harbor Lens

Note: Fixture will come fully assembled with the frame and lens shown above.

| Project:     | Туре: |
|--------------|-------|
| Prepared By: | Date: |

| Driver Info  |                  | LED Info        |              |
|--------------|------------------|-----------------|--------------|
| Type:        | Constant Current | Watts:          | 25W          |
| 120V:        | 0.22A            | Color Temp:     | 3000K (Warm) |
| 208V:        | 0.13A            | Color Accuracy: | 92 CRI       |
| 240V:        | 0.11A            | R9:             | 70           |
| 277V:        | 0.1A             | L70 Lifespan:   | 50,000       |
| Input Watts: | 26W              | Lumens:         | 279          |
| Efficiency:  | 97%              | Efficacy:       | 11 LPW       |
|              |                  |                 |              |

## Lens

Acrylic lens with linen harbor print. See for cleaning instructions.

#### Finish:

Luxuriously Electroplated Copper