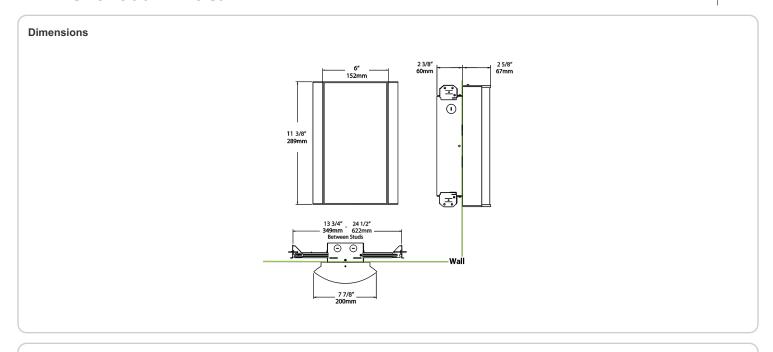

and UV-free. RoHS compliant components.

#### Finish:

Luxuriously Electroplated Copper

## Other

#### Bi-Level:

Allows 75%, 50%, 25% output modes

# Equivalency:

Equivalent to 100W Incandescent

# Warranty:

RAB warrants that our LED products will be free from defects in materials and workmanship for a period of five (5) years from the date of delivery to the end user, including coverage of light output, color stability, driver performance and fixture finish. RAB's warranty is subject to all terms and conditions found at

# **Buy American Act Compliance:**

RAB values USA manufacturing! Upon request, RAB may be able to manufacture this product to be compliant with the Buy American Act (BAA). Please contact customer service to request a quote for the product to be made BAA compliant.



| Family | Lumen Package                                                                                                                                           | CRI and CCT                                        | Lens                                                   | Finish           | Options                                                    |
|--------|---------------------------------------------------------------------------------------------------------------------------------------------------------|----------------------------------------------------|--------------------------------------------------------|------------------|------------------------------------------------------------|
| HALVS  | 18L