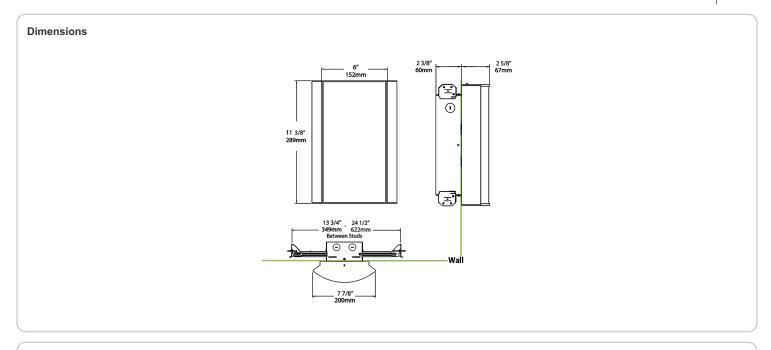

:

Textured Silver using our environmentally friendly polyester powder coatings are formulated for high-durability and long-lasting color

# Other

# Equivalency:

Equivalent to 100W Incandescent

#### Warranty:

RAB warrants that our LED products will be free from defects in materials and workmanship for a period of five (5) years from the date of delivery to the end user, including coverage of light output, color stability, driver performance and fixture finish. RAB's warranty is subject to all terms and conditions found at

# **Buy American Act Compliance:**

RAB values USA manufacturing! Upon request, RAB may be able to manufacture this product to be compliant with the Buy American Act (BAA). Please contact customer service to request a quote for the product to be made BAA compliant.



| Family | Lumen Package                                                                                                                                            | CRI and CCT                   | Lens                                            | Finish                               | Options                                                    |
|--------|----------------------------------------------------------------------------------------------------------------------------------------------------------|-------------------------------|-------------------------------------------------|--------------------------------------|------------------------------------------------------------|
| HALVS  | 18L