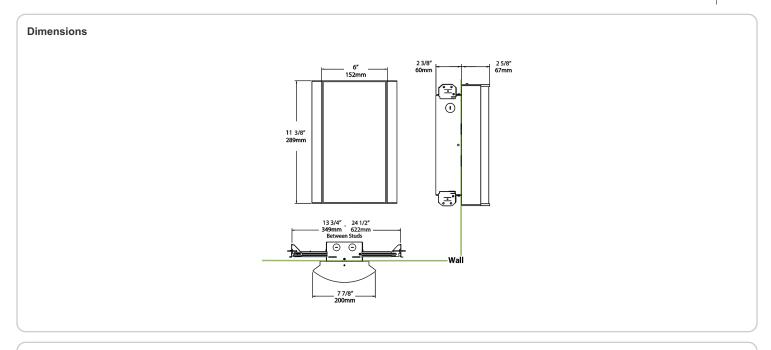

ndly polyester powder coatings are formulated for high-durability and long-lasting color

### Other

# Bi-Level:

Allows 75%, 50%, 25% output modes

# Equivalency:

Equivalent to 100W Incandescent

# Warranty:

RAB warrants that our LED products will be free from defects in materials and workmanship for a period of five (5) years from the date of delivery to the end user, including coverage of light output, color stability, driver performance and fixture finish. RAB's warranty is subject to all terms and conditions found at

### **Buy American Act Compliance:**

RAB values USA manufacturing! Upon request, RAB may be able to manufacture this product to be compliant with the Buy American Act (BAA). Please contact customer service to request a quote for the product to be made BAA compliant.



| Family | Lumen Package             | CRI and CCT                                                                                                                   | Lens                                     | Finish                                                | Options                                                   |
|--------|---------------------------|-------------------------------------------------------------------------------------------------------------------------------|------------------------------------------|-------------------------------------------------------|-----------------------------------------------------------|
| HALVS  | 18L                       | 927