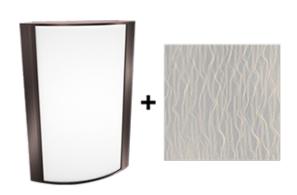

# **Antique Bronze Frame with Mirage Bronze Lens**

Note: Fixture will come fully assembled with the frame and lens shown above.

| Project:     | Туре: |
|--------------|-------|
| Prepared By: | Date: |

#### Lens

Acrylic lens with mirage bronze print. See for cleaning instructions.

#### Finish:

Luxuriously Electroplated Antique Bronze