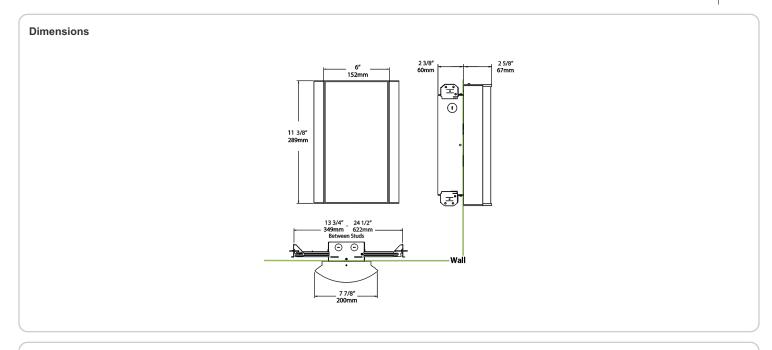

# **Technical Specifications**

#### Mounting:

Wall mount with junction box included