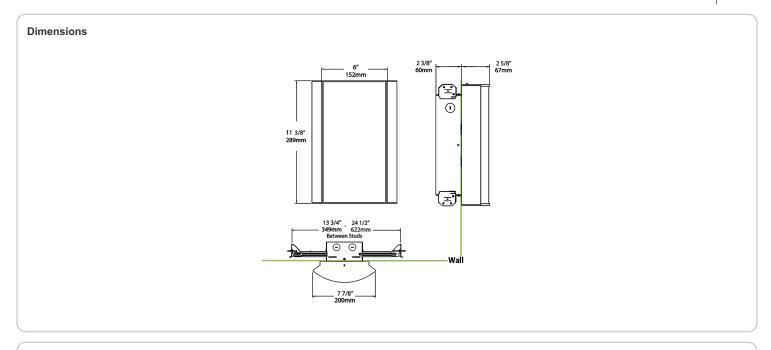

Textured Black using our environmentally friendly polyester powder coatings are formulated for high-durability and long-lasting color

### Other

## Equivalency:

Equivalent to 60W Incandescent

# Warranty:

RAB warrants that our LED products will be free from defects in materials and workmanship for a period of five (5) years from the date of delivery to the end user, including coverage of light output, color stability, driver performance and fixture finish. RAB's warranty is subject to all terms and conditions found at

#### **Buy American Act Compliance:**

RAB values USA manufacturing! Upon request, RAB may be able to manufacture this product to be compliant with the Buy American Act (BAA). Please contact customer service to request a quote for the product to be made BAA compliant.



| Family | Lumen Package                                                                                         | CRI and CCT                  | Lens                              | Finish                    | Options                                                                                                                   |
|--------|-------------------------------------------------------------------------------------------------------|------------------------------|-----------------------------------|---------------------------|---------------------------------------------------------------------------------------------------------------------------|
| HALVS  | 10L                                                                                                   | 940