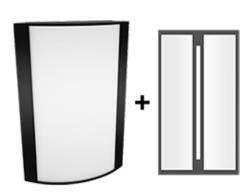

# Textured Black Frame with Frosted Lens with Grill Style #3

Note: Fixture will come fully assembled with the frame and lens shown above.

| Project:     | Туре: |
|--------------|-------|
| Prepared By: | Date: |

# Lens:

Frosted polycarbonate with grill style #3. See for cleaning instructions.