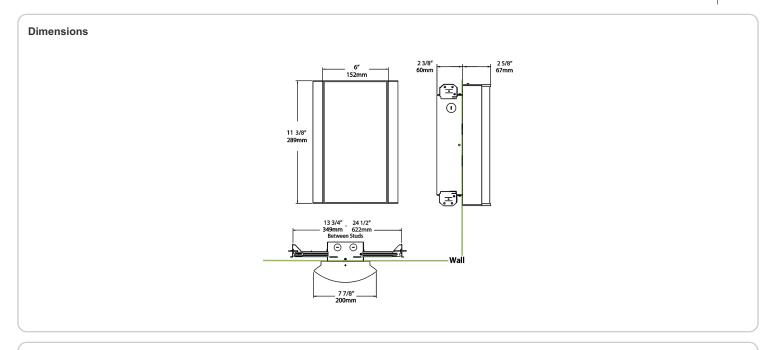

sh:

Textured White using our environmentally friendly polyester powder coatings are formulated for high-durability and long-lasting color

## Other

## Equivalency:

Equivalent to 60W Incandescent

# Warranty:

RAB warrants that our LED products will be free from defects in materials and workmanship for a period of five (5) years from the date of delivery to the end user, including coverage of light output, color stability, driver performance and fixture finish. RAB's warranty is subject to all terms and conditions found at

## **Buy American Act Compliance:**

RAB values USA manufacturing! Upon request, RAB may be able to manufacture this product to be compliant with the Buy American Act (BAA). Please contact customer service to request a quote for the product to be made BAA compliant.



| Family | Lumen Package                                                                                                    | CRI and CCT                                  | Lens                                                                        | Finish                                                             | Options                        |
|--------|------------------------------------------------------------------------------------------------------------------|----------------------------------------------|-----------------------------------------------------------------------------|--------------------------------------------------------------------|--------------------------------|
| HALVS  | 10L