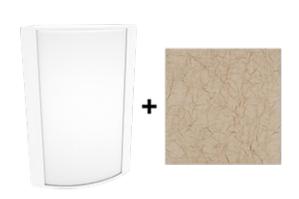

# **Textured White Frame with Crush Sedona Lens**

Note: Fixture will come fully assembled with the frame and lens shown above.

| Project:     | Туре: |
|--------------|-------|
| Prepared By: | Date: |

| Driver Info  |                  | LED Info        |                 |
|--------------|------------------|-----------------|-----------------|
| Type:        | Constant Current | Watts:          | 14W             |
| 120V:        | 0.12A            | Color Temp:     | 4000K (Neutral) |
| 208V:        | 0.07A            | Color Accuracy: | 91 CRI          |
| 240V:        | 0.06A            | R9:             | 60              |
| 277V:        | 0.06A            | L70 Lifespan:   | 50,000          |
| Input Watts: | 14W              | Lumens:         | 297             |
| Efficiency:  | N/A              | Efficacy:       | 21 LPW          |
|              |                  |                 |                 |

### Lens:

Acrylic lens with crush sedona print. See for cleaning instructions.

### Finish:

Textured White using our environmentally friendly polyester powder coatings are formulated for high-durability and long-lasting color