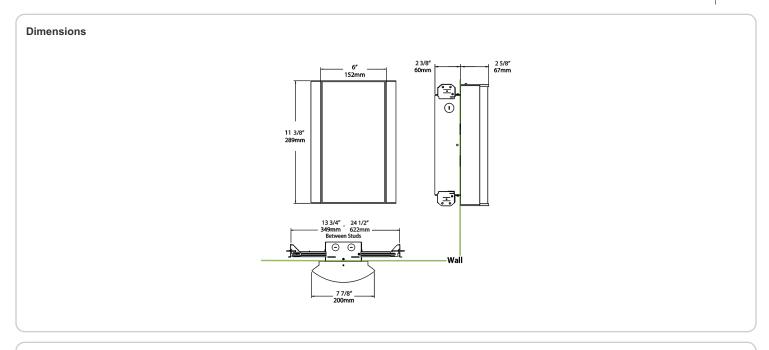

h:

Textured Black using our environmentally friendly polyester powder coatings are formulated for high-durability and long-lasting color

## Other

## Equivalency:

Equivalent to 60W Incandescent

## Warranty:

RAB warrants that our LED products will be free from defects in materials and workmanship for a period of five (5) years from the date of delivery to the end user, including coverage of light output, color stability, driver performance and fixture finish. RAB's warranty is subject to all terms and conditions found at

## **Buy American Act Compliance:**

RAB values USA manufacturing! Upon request, RAB may be able to manufacture this product to be compliant with the Buy American Act (BAA). Please contact customer service to request a quote for the product to be made BAA compliant.



| Family | Lumen Package                    | CRI and CCT                   | Lens                                 | Finish                       | Options                                                                                                           |
|--------|----------------------------------|-------------------------------|--------------------------------------|------------------------------|-------------------------------------------------------------------------------------------------------------------|
| HALVS  | 10L                              | 940                           | - CS -                               | K                            | /E2                                                                                                               |
|