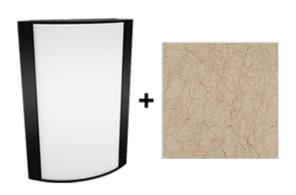

## **Textured Black Frame with Crush Sedona Lens**

Note: Fixture will come fully assembled with the frame and lens shown above.

| Project:     | Туре: |
|--------------|-------|
| Prepared By: | Date: |

## Lens:

Acrylic lens with crush sedona print. See for cleaning instructions.

## Finish:

Textured Black using our environmentally friendly polyester powder coatings are formulated for high-durability and long-lasting color