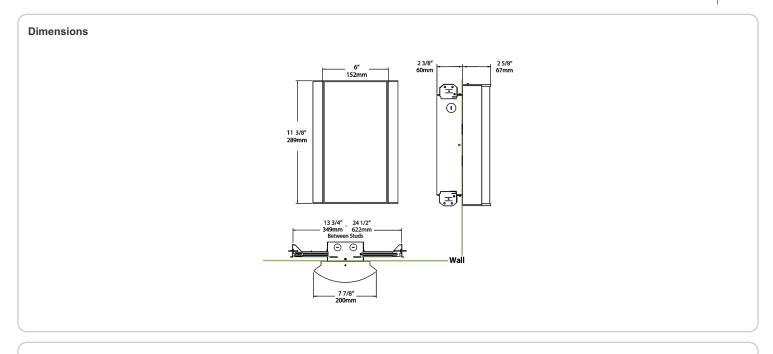

Textured Black using our environmentally friendly polyester powder coatings are formulated for high-durability and long-lasting color

#### Other

## Equivalency:

Equivalent to 60W Incandescent

# Warranty:

RAB warrants that our LED products will be free from defects in materials and workmanship for a period of five (5) years from the date of delivery to the end user, including coverage of light output, color stability, driver performance and fixture finish. RAB's warranty is subject to all terms and conditions found at

#### **Buy American Act Compliance:**

RAB values USA manufacturing! Upon request, RAB may be able to manufacture this product to be compliant with the Buy American Act (BAA). Please contact customer service to request a quote for the product to be made BAA compliant.



| Family | Lumen Package                                                                                                                                     | CRI and CCT                              | Lens                                 | Finish                                             | Options                                                                                                          |
|--------|---------------------------------------------------------------------------------------------------------------------------------------------------|------------------------------------------|--------------------------------------|----------------------------------------------------|------------------------------------------------------------------------------------------------