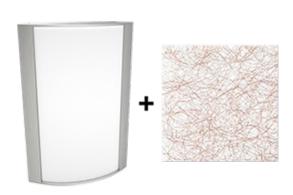

# Satin Nickel Frame with Metallic Spun Copper Lens

Note: Fixture will come fully assembled with the frame and lens shown above.

| Project:     | Туре: |
|--------------|-------|
| Prepared By: | Date: |

## Lens:

Acrylic lens with metallic spun copper print. See for cleaning instructions.

### Finish:

Luxuriously Electroplated Satin Nickel