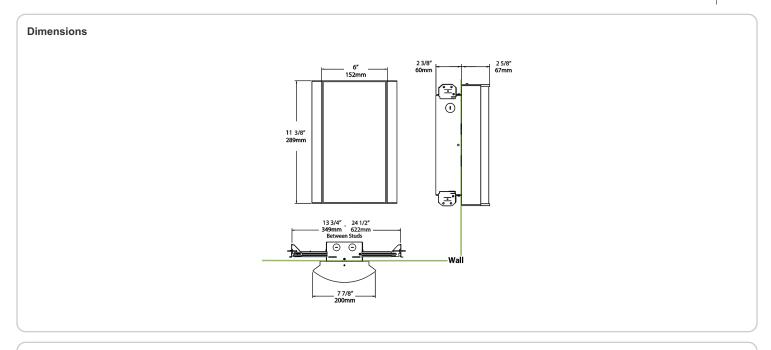

40°C (104°F)

## Green Technology:

Mercury and UV-free. RoHS compliant components.

### Finish:

Luxuriously Electroplated Satin Nickel

### Other

## Equivalency:

Equivalent to 60W Incandescent

# Warranty:

RAB warrants that our LED products will be free from defects in materials and workmanship for a period of five (5) years from the date of delivery to the end user, including coverage of light output, color stability, driver performance and fixture finish. RAB's warranty is subject to all terms and conditions found at

## **Buy American Act Compliance:**

RAB values USA manufacturing! Upon request, RAB may be able to manufacture this product to be compliant with the Buy American Act (BAA). Please contact customer service to request a quote for the product to be made BAA compliant.



| Family | Lumen Package         | CRI and CCT                   | Lens                        | Finish               | Options                                                                                                           |
|--------|-----------------------|-------------------------------|-----------------------------|----------------------|-------------------------------------------------------------------------------------------------------------------|
| HALVS  | 10L                   | 930                           | - MC -                      | SA                   | /E2                                                                                                               |
|        | <b>10L</b> = 1000lm / | <b>940</b> = 90CRI,           | F = Frosted (Standard)