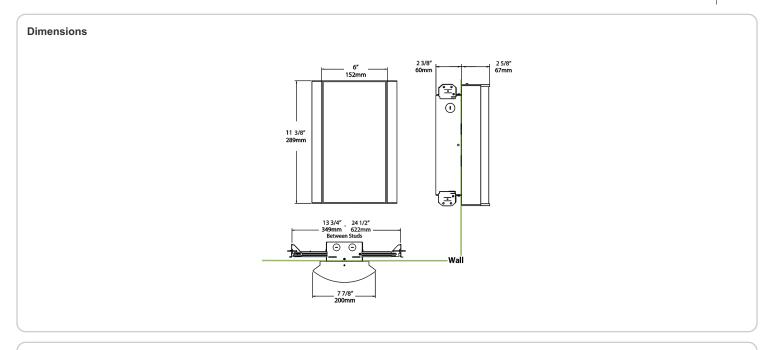

endly polyester powder coatings are formulated for high-durability and long-lasting color

### Other

### Bi-Level:

Allows 75%, 50%, 25% output modes

# Equivalency:

Equivalent to 60W Incandescent

# Warranty:

RAB warrants that our LED products will be free from defects in materials and workmanship for a period of five (5) years from the date of delivery to the end user, including coverage of light output, color stability, driver performance and fixture finish. RAB's warranty is subject to all terms and conditions found at

# **Buy American Act Compliance:**

RAB values USA manufacturing! Upon request, RAB may be able to manufacture this product to be compliant with the Buy American Act (BAA). Please contact customer service to request a quote for the product to be made BAA compliant.



| Family | Lumen Package         | CRI and CCT                         | Lens                      | Finish                      | Options                                                                                                           |
|--------|-----------------------|-------------------------------------|---------------------------|-----------------------------|-------------------------------------------------------------------------------------------------------------------|
| HALVS  | 10L                   | 930                                 | - GL -                    | · W                         | /BL                                                                                                               |
|        | <b>10L</b> = 1000lm / | <b>940</b> = 90CRI,