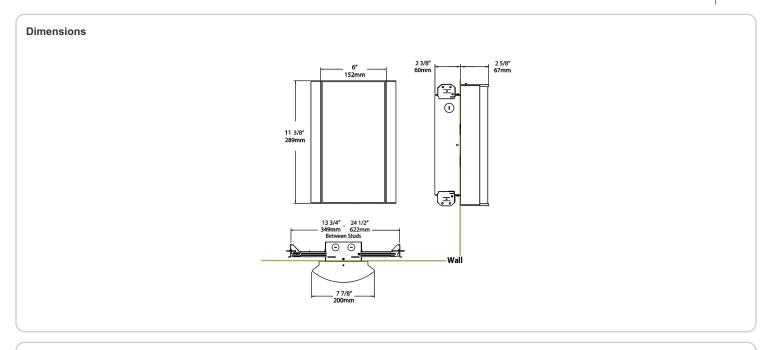

Textured Black using our environmentally friendly polyester powder coatings are formulated for high-durability and long-lasting color

# Other

# Equivalency:

Equivalent to 60W Incandescent

#### Warranty:

RAB warrants that our LED products will be free from defects in materials and workmanship for a period of five (5) years from the date of delivery to the end user, including coverage of light output, color stability, driver performance and fixture finish. RAB's warranty is subject to all terms and conditions found at

#### **Buy American Act Compliance:**

RAB values USA manufacturing! Upon request, RAB may be able to manufacture this product to be compliant with the Buy American Act (BAA). Please contact customer service to request a quote for the product to be made BAA compliant.



| Family | Lumen Package         | CRI and CCT                                                                                                      | Lens                            | Finish                                          | Options                                                                                                          |
|--------|-----------------------|------------------------------------------------------------------------------------------------------------------|---------------------------------|-------------------------------------------------|------------------------------------------------------------------------------------------------------------------|
| HALVS  | 10L                   | 930