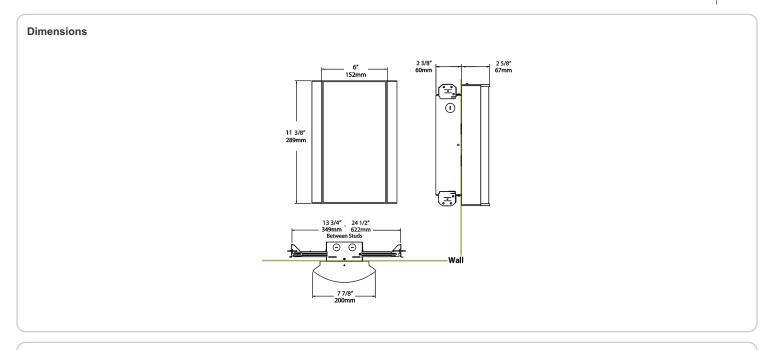

0°C (104°F)

## Green Technology:

Mercury and UV-free. RoHS compliant components.

### Finish:

Luxuriously Electroplated Antique Bronze

### Other

## Equivalency:

Equivalent to 60W Incandescent

# Warranty:

RAB warrants that our LED products will be free from defects in materials and workmanship for a period of five (5) years from the date of delivery to the end user, including coverage of light output, color stability, driver performance and fixture finish. RAB's warranty is subject to all terms and conditions found at

## **Buy American Act Compliance:**

RAB values USA manufacturing! Upon request, RAB may be able to manufacture this product to be compliant with the Buy American Act (BAA). Please contact customer service to request a quote for the product to be made BAA compliant.



| Family | Lumen Package                    | CRI and CCT                          | Lens                                                | Finish                      | Options                                                                                                           |
|--------|----------------------------------|--------------------------------------|-----------------------------------------------------|-----------------------------|-------------------------------------------------------------------------------------------------------------------|
| HALVS  | 10L                              | 930                                  | - F  -                                              | - A                         | /E2