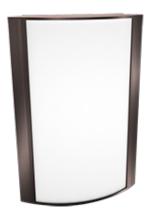

# Antique Bronze Frame with Frosted Lens

Note: Fixture will come fully assembled with the frame and lens shown above.

| Project:     | Туре: |
|--------------|-------|
| Prepared By: | Date: |

| Driver Info  |                  | LED Info        |              |
|--------------|------------------|-----------------|--------------|
| Type:        | Constant Current | Watts:          | 14W          |
| 120V:        | 0.12A            | Color Temp:     | 3000K (Warm) |
| 208V:        | 0.07A            | Color Accuracy: | 94 CRI       |
| 240V:        | 0.06A            | R9:             | 65           |
| 277V:        | 0.06A            | L70 Lifespan:   | 50,000       |
| Input Watts: | 14W              | Lumens:         | 1,004        |
| Efficiency:  | N/A              | Efficacy:       | 72 LPW       |
|              |                  |                 |              |

## Housing:

Die-cast and extruded aluminum

# Mounting:

Wall mount with junction box included

# Lens:

Frosted polycarbonate

### Finish:

Luxuriously Electroplated Antique Bronze