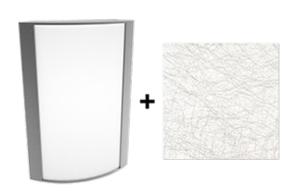

# **Textured Silver Frame with Metallic Spun Silver Lens**

Note: Fixture will come fully assembled with the frame and lens shown above.

| Project:     | Туре: |
|--------------|-------|
| Prepared By: | Date: |

#### Lens:

Acrylic lens with metallic spun silver print. See for cleaning instructions.

#### Finish:

Textured Silver using our environmentally friendly polyester powder coatings are formulated for high-durability and long-lasting color