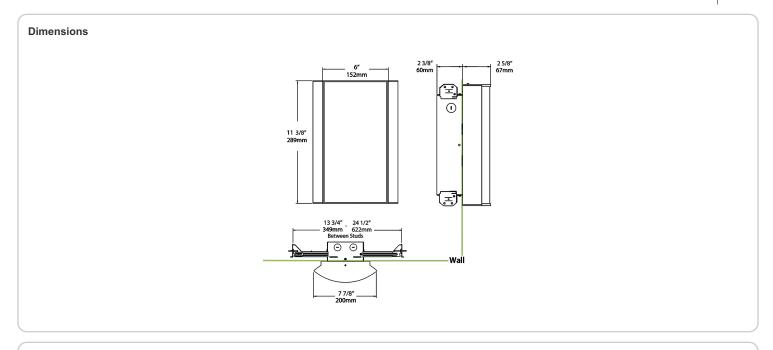

dly polyester powder coatings are formulated for high-durability and long-lasting color

### Other

# Bi-Level:

Allows 75%, 50%, 25% output modes

# Equivalency:

Equivalent to 60W Incandescent

### Warranty:

RAB warrants that our LED products will be free from defects in materials and workmanship for a period of five (5) years from the date of delivery to the end user, including coverage of light output, color stability, driver performance and fixture finish. RAB's warranty is subject to all terms and conditions found at

### **Buy American Act Compliance:**

RAB values USA manufacturing! Upon request, RAB may be able to manufacture this product to be compliant with the Buy American Act (BAA). Please contact customer service to request a quote for the product to be made BAA compliant.



| Family | Lumen Package                                                                                                | CRI and CCT                 | Lens                                                   | Finish                                             | Options                                                                                                           |
|--------|--------------------------------------------------------------------------------------------------------------|-----------------------------|--------------------------------------------------------|----------------------------------------------------|-------------------------------------------------------------------------------------------------------------------|
| HALVS  | 10L