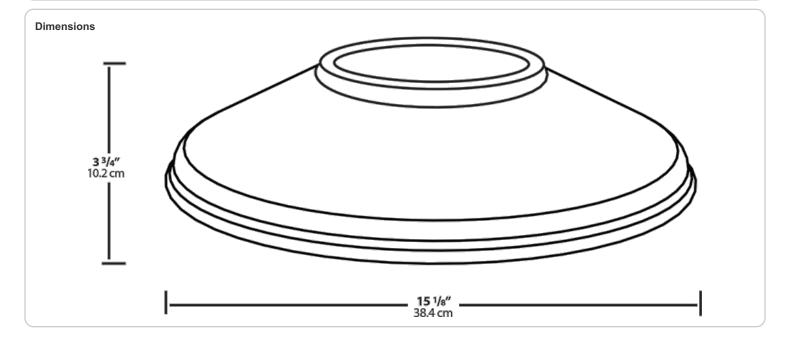

## Construction

#### **Component Only:**

This is a component for ordering LED Goosenecks. Not a complete fixture without Arm and Head.

#### **Construction:**

Die cast aluminum

## Finish:

Weight: 1.1 lbs

Our environmentally friendly polyester powder coatings are formulated for high-durability and long-lasting color, and contains no VOC or toxic heavy metals. Offers significantly improved gloss retention and resistance to color change.

## Other

Shades:

## 15" Straight Shade

## Country of Origin:

Designed by RAB in New Jersey and assembled in Taiwan.

### **Trade Agreements Act Compliant:**

This product is a product of Taiwan and a "designated country" end product that complies with the Trade Agreements Act.

### **GSA Schedule:**

Suitable in accordance with FAR Subpart 25.4.



# GSSTYL



## Ordering Matrix

| Family | Shade                   | Size               | Finish                 |
|--------|-------------------------|--------------------|------------------------|
| GS     | ST                      | 11                 | YL                     |
|        | AC = Angled Cone        | <b>11</b> = 11"    | B = Black              |
|        | <b>AD</b> = Angled Dome | <b>Blank</b> = 15" | W = White              |
|        | ST = Straight Shade     |                    | A = Bronze             |
|        |                         |                    | <b>S</b> = Silver      |
|        |                         |                    | G = Hunter Green       |
|        |                         |                    | YL = Yellow            |
|        |