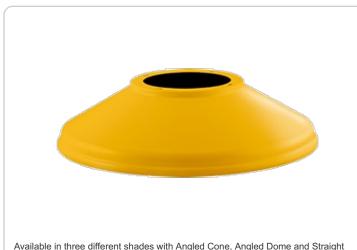

# GSSTYL

| Project:     | Туре: |
|--------------|-------|
| Prepared By: | Date: |
|              |       |

Available in three different shades with Angled Cone, Angled Dome and Straight shade. Also available in 11" or 15" size shade.

Color: Yellow