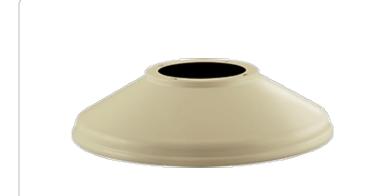

**GSSTI** 





| Project:     | Туре: |
|--------------|-------|
| Prepared By: | Date: |

Available in three different shades with Angled Cone, Angled Dome and Straight shade. Also available in 11" or 15" size shade.

Color: Ivory

Weight: 1.1 lbs

# **Technical Specifications**

## **Sensor Characteristics**

## Lead Time:

3 weeks expedited shipping. 6 weeks standard shipping.

#### Construction

#### **Component Only:**

This is a component for ordering LED Goosenecks. Not a complete fixture without Arm and Head.

## Construction:

Die cast aluminum

#### Finish:

Our environmentally friendly polyester powder coatings are formulated for high-durability and long-lasting color, and contains no VOC or toxic heavy metals. Offers significantly improved gloss retention and resistance to color change.

##