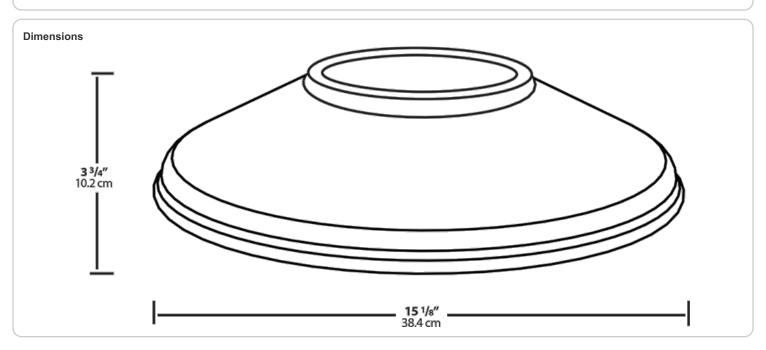

d shipping.

#### Construction

#### **Component Only:**

This is a component for ordering LED Goosenecks. Not a complete fixture without Arm and Head.

## Construction:

Die cast aluminum

#### Finish:

Our environmentally friendly polyester powder coatings are formulated for high-durability and long-lasting color, and contains no VOC or toxic heavy metals. Offers significantly improved gloss retention and resistance to color change.

#### Other

#### Shades:

15" Straight Shade

## **Country of Origin:**

Designed by RAB in New Jersey and assembled in Taiwan.

## **Trade Agreements Act Compliant:**

This product is a product of Taiwan and a "designated country" end product that complies with the Trade Agreements Act.

### **GSA Schedule:**

Suitable in accordance with FAR Subpart 25.4.



**GSSTI** 



| ng Matrix |                     |                        |                  |
|-----------|---------------------|------------------------|------------------|
| Family    | Shade               | Size                   | Finish           |
| GS        | ST                  | 11                     | 1                |
|           | AC = Angled Cone    | 11 = 11"               | B = Black        |
|           | AD = Angled Dome    | <b>Blank</b> = 15"     | <b>W</b> = White |
|           | ST = Straight Shade |                        | A = Bronze       |
|           |                     |                        | S = Silver       |
|           |                     |                        | G = Hunter Green |
|           |                     | YL = Yellow            |