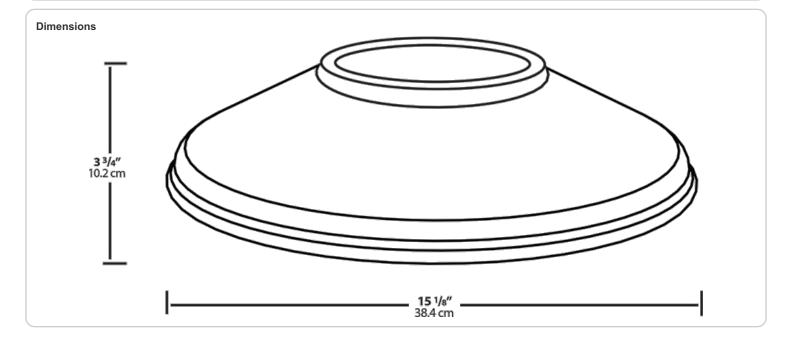

pping.

# Construction

#### **Component Only:**

This is a component for ordering LED Goosenecks. Not a complete fixture without Arm and Head.

## **Construction:**

Die cast aluminum

# Finish:

Weight: 1.1 lbs

Our environmentally friendly polyester powder coatings are formulated for high-durability and long-lasting color, and contains no VOC or toxic heavy metals.Offers significantly improved gloss retention and resistance to color change.

# Other

Shades:

# 15" Straight Shade

# Country of Origin:

Designed by RAB in New Jersey and assembled in Taiwan.

### **Trade Agreements Act Compliant:**

This product is a product of Taiwan and a "designated country" end product that complies with the Trade Agreements Act.

#### **GSA Schedule:**

Suitable in accordance with FAR Subpart 25.4.



# GSSTBL



# Ordering Matrix

| Family | Shade               | Size               | Finish                 |
|--------|---------------------|--------------------|------------------------|
| GS     | ST                  | 11                 | BL                     |
|        | AC = Angled Cone    | 11 = 11"           | B = Black              |
|        | AD = Angled Dome    | <b>Blank</b> = 15" | W = White              |
|        | ST = Straight Shade |                    | A = Bronze             |
|        |                     |                    | <b>S</b> = Silver      |
|        |                     |                    | G = Hunter Green       |
|        |                     |                    | YL = Yellow            |
|        |                     |                    | LB