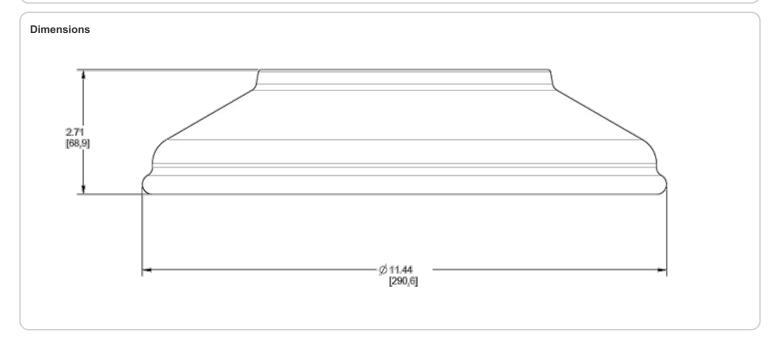

ng.

## Construction

## **Component Only:**

This is a component for ordering LED Goosenecks. Not a complete fixture without Arm and Head.

#### **Construction:**

Die cast aluminum

## Finish:

Weight: 0.7 lbs

Our environmentally friendly polyester powder coatings are formulated for high-durability and long-lasting color, and contains no VOC or toxic heavy metals. Offers significantly improved gloss retention and resistance to color change.

## Other

Shades:

## 11" Straight Shade

## Country of Origin:

Designed by RAB in New Jersey and assembled in Taiwan.

## **Trade Agreements Act Compliant:**

This product is a product of Taiwan and a "designated country" end product that complies with the Trade Agreements Act.

## **GSA Schedule:**

Suitable in accordance with FAR Subpart 25.4.



# GSST11I



## Ordering Matrix

| Family | Shade               | Size               | Finish            |
|--------|---------------------|--------------------|-------------------|
| GS     | ST                  | 11                 | I                 |
|        | AC = Angled Cone    | <b>11</b> = 11"    | B = Black         |
|        | AD = Angled Dome    | <b>Blank</b> = 15" | W = White         |
|        | ST = Straight Shade |                    | A = Bronze        |
|        |                     |                    | <b>S</b> = Silver |
|        |                     |                    | G = Hunter Green  |
|        |                     |                    | YL = Yellow       |
|        |                     |                    | LB = Light Blue   |
|        |