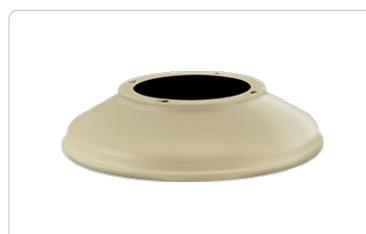

# GSST11I





| Project:     | Туре: |
|--------------|-------|
| Prepared By: | Date: |

Available in three different shades with Angled Cone, Angled Dome and Straight shade. Also available in 11" or 15" size shade.

Color: Ivory

## **Technical Specifications**

## **Sensor Characteristics**

#### Lead Time:

3 weeks expedited shipping. 6 weeks standard shipping.

## Construction

## **Component Only:**

This is a component for ordering LED Goosenecks. Not a complete fixture without Arm and Head.

#### **Construction:**

Die cast aluminum

## Finish:

Weight: 0.7 lbs

Our environmentally friendly polyester powder coatings are formulated for high-durability and long-lasting color, and contains no VOC or toxic heavy metals. Offers significantly improved gloss retention and resistance to color change.