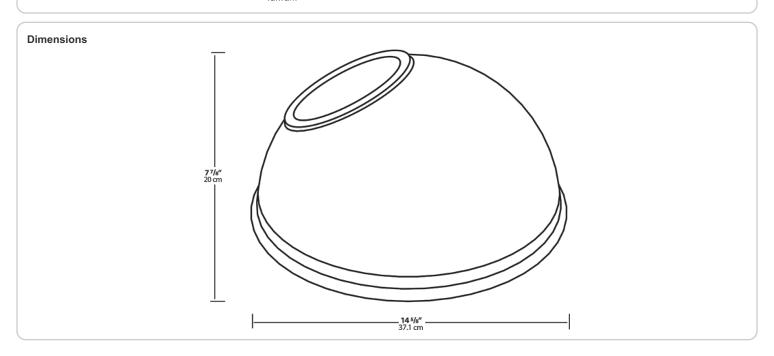

ipping.

#### Construction

#### **Component Only:**

This is a component for ordering LED Goosenecks. Not a complete fixture without Arm and Head.

## Construction:

Die cast aluminum

#### Finish:

Our environmentally friendly polyester powder coatings are formulated for high-durability and long-lasting color, and contains no VOC or toxic heavy metals. Offers significantly improved gloss retention and resistance to color change.

#### Other

#### Shades:

15" Angled Dome Shade

## **Country of Origin:**

Designed by RAB in New Jersey and assembled in Taiwan

### **Trade Agreements Act Compliant:**

This product is a product of Taiwan and a "designated country" end product that complies with the Trade Agreements Act.

#### **GSA Schedule:**

Suitable in accordance with FAR Subpart 25.4.







| ring Matrix                                           |                    |                    |           |
|-------------------------------------------------------|--------------------|--------------------|-----------|
| Family                                                | Shade              | Size               | Finish    |
| AC = Angled Cone AD = Angled Dome ST = Straight Shade | AD                 | 11                 | LB        |
|                                                       | AC = Angled Cone   | <b>11</b> = 11"    | B = Black |
|                                                       | <b>Blank</b> = 15" | <b>W</b> = White   |           |
|                                                       |                    | A = Bronze         |           |
|