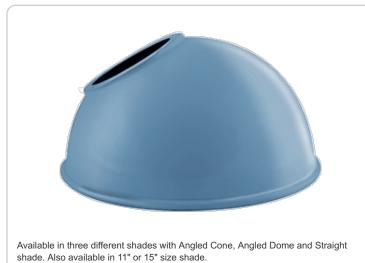

| Project:     | Туре: |
|--------------|-------|
| Prepared By: | Date: |

Color: Light blue Weight: 1.6 lbs

## **Technical Specifications**

### **Sensor Characteristics**

# Lead Time:

3 weeks expedited shipping. 6 weeks standard shipping.

#### Construction

#### **Component Only:**

This is a component for ordering LED Goosenecks. Not a complete fixture without Arm and Head.

## Construction:

Die cast aluminum

#### Finish:

Our environmentally friendly polyester powder coatings are formulated for high-durability and long-lasting color, and contains no VOC or toxic heavy metals. Offers significantly improved gloss retention and resistance to color change.

#### Other

#### Shades:

15" Angled Dome Shade

## **Country of Origin:**

Designed by RAB in New Jersey and assembled in Ta