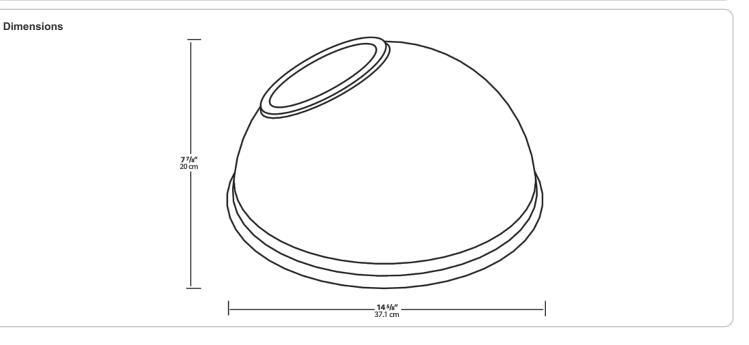

# GSADBL

Available in three different shades with Angled Cone, Angled Dome and Straight shade. Also available in 11" or 15" size shade.

Color: Royal blue

# Other

Shades:

15" Angled Dome Shade