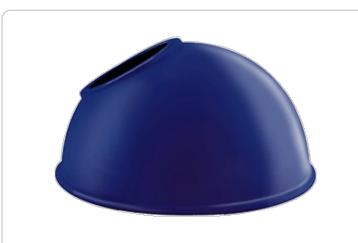

# GSADBL

Available in three different shades with Angled Cone, Angled Dome and Straight shade. Also available in 11" or 15" size shade.

Color: Royal blue

# Other

Shades:

15" Angled Dome Shade