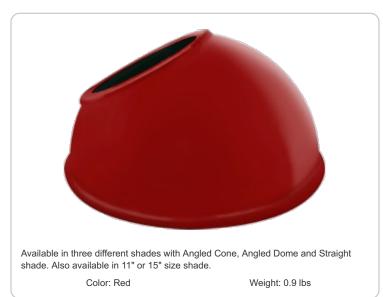

#### Shades:

11" Angled Dome Shade

#### **GSA Schedule:**

Suitable in accordance with FAR Subpart 25.4.

**GSAD11R** 

| Family | Shade               | Size               | Finish                 |
|--------|---------------------|--------------------|------------------------|
|        |                     |                    |                        |
| _      | AD                  | 11                 | R                      |
|        | AC = Angled Cone    | <b>11</b> = 11"    | B = Black              |
|        | AD = Angled Dome    | <b>Blank</b> = 15" | <b>W</b> = White       |
|        | ST = Straight Shade |                    | A = Bronze             |
|        |                     |                    | S = Silver             |
|        |                     |                    | G = Hunter Green       |
|        |                     |                    | YL = Yellow            |
|        |                     |                    | <b>LB</b> = Light Blue |
|        |                     |                    | <b>BL</b> = Royal Blue |
|        |                     |                    | <b>BWN</b> = Brown     |
|        |                     |                    | I = Ivory              |
|        |                     |                    | R = Red                |