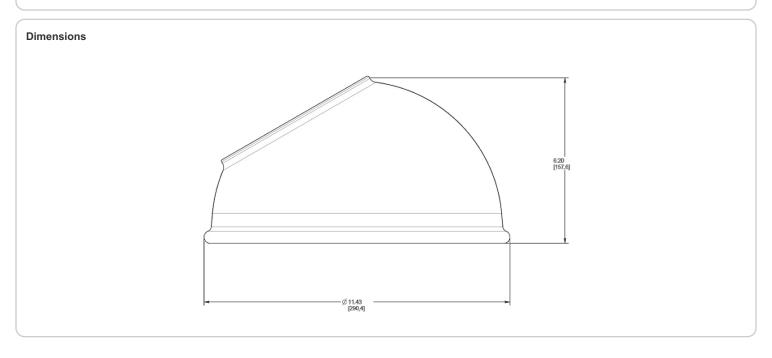

pping.

#### Construction

#### **Component Only:**

This is a component for ordering LED Goosenecks. Not a complete fixture without Arm and Head.

#### Construction:

Die cast aluminum

#### Finish:

Our environmentally friendly polyester powder coatings are formulated for high-durability and long-lasting color, and contains no VOC or toxic heavy metals. Offers significantly improved gloss retention and resistance to color change.

#### Other

#### Shades:

11" Angled Dome Shade

# **Country of Origin:**

Designed by RAB in New Jersey and assembled in Taiwan.

## **Trade Agreements Act Compliant:**

This product is a product of Taiwan and a "designated country" end product that complies with the Trade Agreements Act.

#### **GSA Schedule:**

Suitable in accordance with FAR Subpart 25.4.



**GSAD11R** 



| Family | Shade               | Size               | Finish                 |
|--------|---------------------|--------------------|------------------------|
|        |                     |                    |                        |
| _      | AD                  | 11                 | R                      |
|        | AC = Angled Cone    | <b>11</b> = 11"    | B = Black              |
|        | AD = Angled Dome    | <b>Blank</b> = 15" | <b>W</b> = White       |
|        | ST = Straight Shade |                    | A = Bronze             |
|        |                     |                    | S = Silver             |
|        |                     |                    | G = Hunter Green       |
|        |                     |                    | YL = Yellow