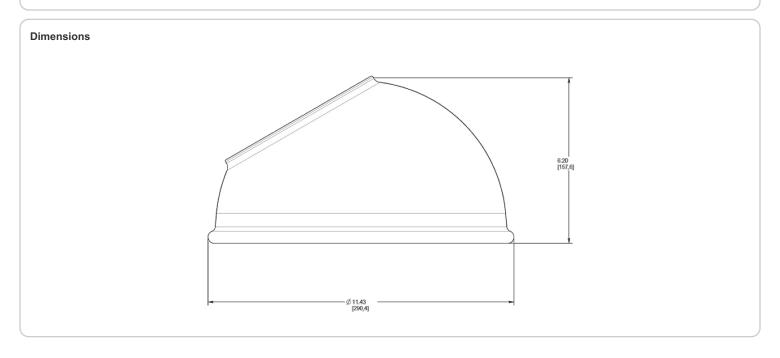

shipping.

# Construction

#### **Component Only:**

This is a component for ordering LED Goosenecks. Not a complete fixture without Arm and Head.

#### Construction:

Die cast aluminum

#### Finish:

Our environmentally friendly polyester powder coatings are formulated for high-durability and long-lasting color, and contains no VOC or toxic heavy metals. Offers significantly improved gloss retention and resistance to color change.

#### Other

#### Shades:

11" Angled Dome Shade

# **Country of Origin:**

Designed by RAB in New Jersey and assembled in Taiwan.

## **Trade Agreements Act Compliant:**

This product is a product of Taiwan and a "designated country" end product that complies with the Trade Agreements Act.

#### **GSA Schedule:**

Suitable in accordance with FAR Subpart 25.4.



**GSAD11G** 



| Family   | Shade               | Size               | Finish                 |
|----------|---------------------|--------------------|------------------------|
| raililly | Strade              | Size               | rillisti               |
| GS       | AD                  | 11                 | G                      |
|          | AC = Angled Cone    | <b>11</b> = 11"    | B = Black              |
|          | AD = Angled Dome    | <b>Blank</b> = 15" | <b>W</b> = White       |
|          | ST = Straight Shade |                    | A = Bronze             |
|          |                     |                    | S = Silver             |
|          |                     |                    | G = Hunter Green       |
|          |                     |