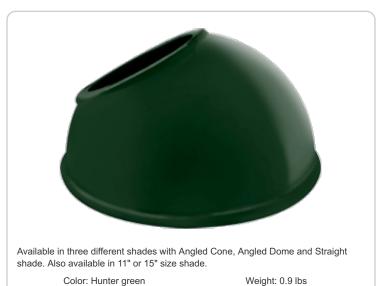

| Project:     | Туре: |
|--------------|-------|
| Prepared By: | Date: |

# **Technical Specifications**

## **Sensor Characteristics**

# Lead Time:

3 weeks expedited shipping. 6 weeks standard shipping.

# Construction

#### **Component Only:**

This is a component for ordering LED Goosenecks. Not a complete fixture without Arm and Head.

#### Construction:

Die cast aluminum

#### Finish:

Our environmentally friendly polyester powder coatings are formulated for high-durability and long-lasting color, and contains no VOC or toxic heavy metals. Offers significantly improved gloss retention and resistance to color change.

#### Other

#### Shades:

11" Angled Dome Shade

# **Country of Origin:**

Designed by RAB in New Jersey and assembled in Taiwan.

## **Trade Agreements Act Compli