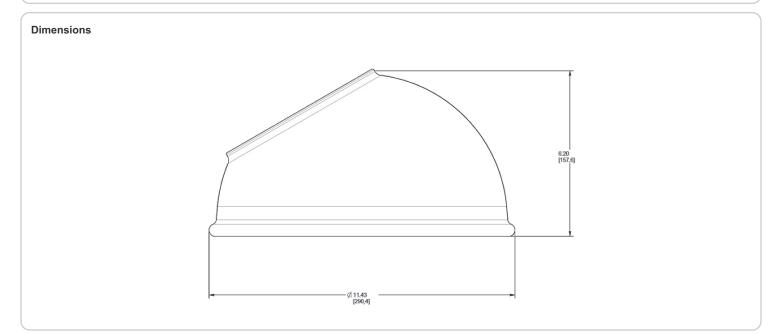

Specifications**

## Construction

#### Component Only:

This is a component for ordering LED Goosenecks. Not a complete fixture without Arm and Head.

#### Construction:

Die cast aluminum

#### Finish:

Our environmentally friendly polyester powder coatings are formulated for high-durability and long-lasting color, and contains no VOC or toxic heavy metals. Offers significantly improved gloss retention and resistance to color change.

# Other

#### Shades:

11" Angled Dome Shade

# **Country of Origin:**

Designed by RAB in New Jersey and assembled in Taiwan.

### **Trade Agreements Act Compliant:**

This product is a product of Taiwan and a "designated country" end product that complies with the Trade Agreements Act.

## **GSA Schedule:**

Suitable in accordance with FAR Subpart 25.4.



**GSAD11B** 



| ring Matrix |                     |                    |                    |  |
|-------------|---------------------|--------------------|--------------------|--|
| Family      | Shade               | Size               | Finish             |  |
| GS          | AD                  | 11                 | В                  |  |
|             | AC = Angled Cone    | 11 = 11"           | B = Black          |  |
|             | AD = Angled Dome    | <b>Blank</b> = 15" | <b>W</b> = White   |  |
|             | ST = Straight Shade |                    | A = Bronze         |  |
|             |                     |                    | <b>S</b> = Silver  |  |
|             |                     |                    | G = Hunter Green   |  |
|             |